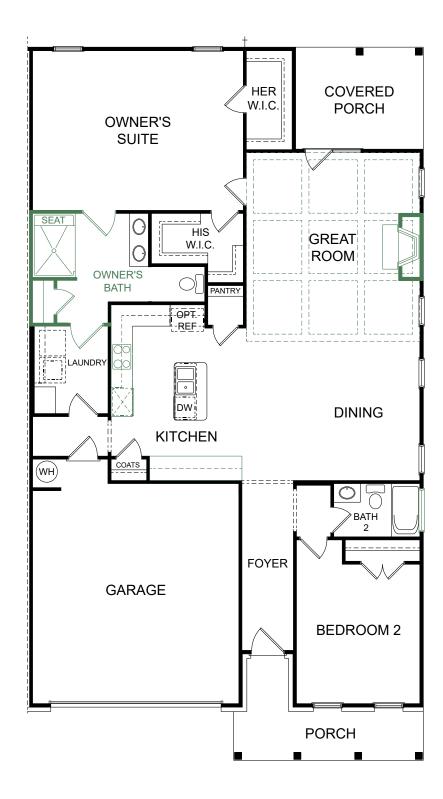

## Addison

Main Floor

In the continuing effort to improve our homes, builder reserves the right to modify the interior and exterior design, specifications, locations, sizes, design features and prices of the homes. Modifications may vary by home and are subject to change without notice. All dimensions and square footages are approximate and can vary in production. No representations of any type are made by this floor plan. Colors shown are approximate representations of actual materials and are not intended to be an exact color match. Please consult our sales representative for details.